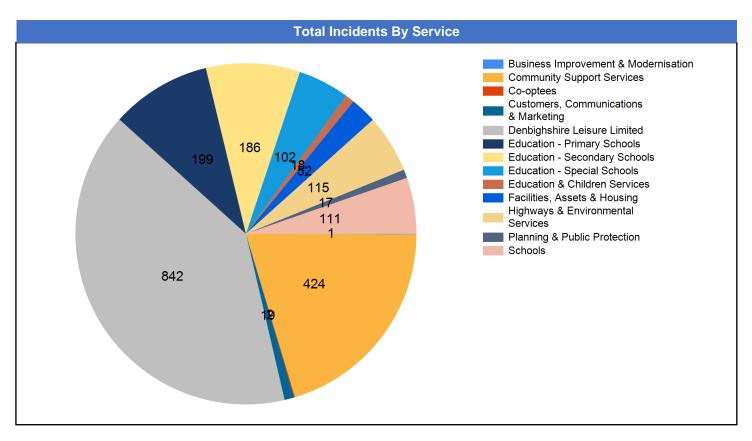

# Accident Incident Report 01/04/2021 - 31/03/2022

\*\*Total Accidents and Incidents within this report are an accurate representation of the number reported to Corporate Health and Safety within the dates specified. Where a breakdown by person type, Injury type or location is provided, these numbers may vary to reflect such circumstances where more than one person has been involved in a single reported Accident or Incident.\*\*

|                 | Total Number of Incidents |              |
|-----------------|---------------------------|--------------|
|                 |                           |              |
| Total Incidents | Non Injury                | Asset Damage |
| 2088            | 448                       | 31           |
| Total Minor     | Total Major               | Vehicle      |
| 1531            | 19                        | 57           |
|                 | Total Fatality            |              |
|                 | 2                         |              |
|                 | _                         |              |
|                 |                           |              |