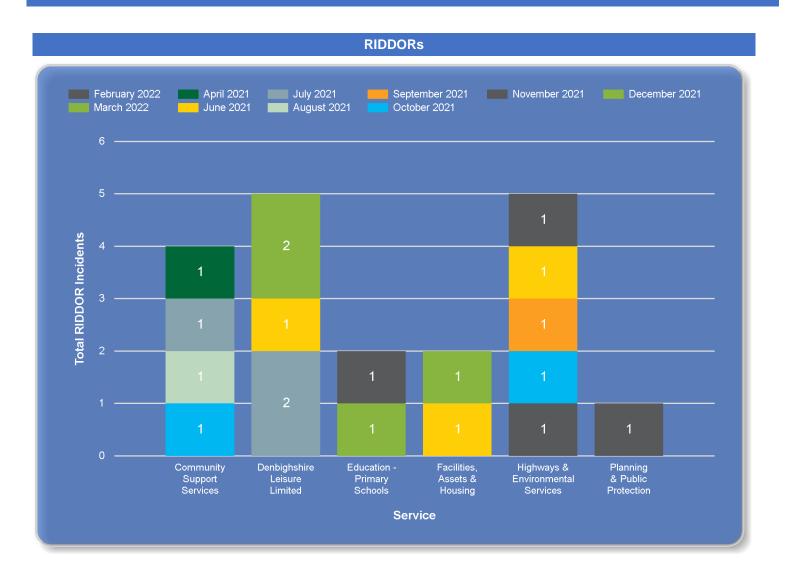

|                 | Total Number of Incidents |              |
|-----------------|---------------------------|--------------|
|                 |                           |              |
| Total Incidents | Non Injury                | Asset Damage |
| 2088            | 448                       | 31           |
| Total Minor     | Total Major               | Vehicle      |
| 1531            | 19                        | 57           |
|                 | Total Fatality            |              |
|                 | 2                         |              |
|                 | _                         |              |
|                 |                           |              |