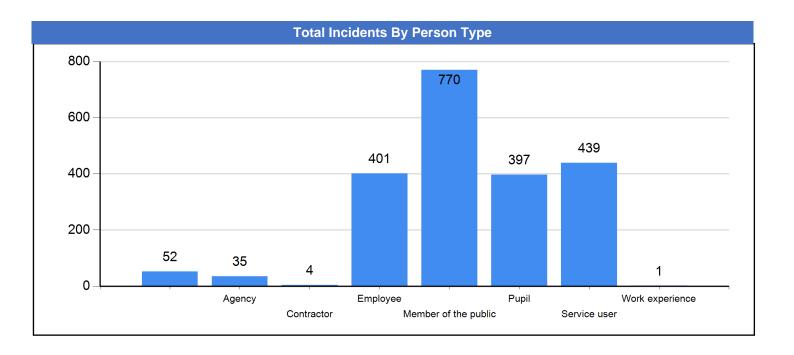

# Accident Incident Report 01/04/2021 - 31/03/2022

\*\*Total Accidents and Incidents within this report are an accurate representation of the number reported to Corporate Health and Safety within the dates specified. Where a breakdown by person type, Injury type or location is provided, these numbers may vary to reflect such circumstances where more than one person has been involved in a single reported Accident or Incident.\*\*

|                 | Total Number of Incidents |              |
|-----------------|---------------------------|--------------|
|                 |                           |              |
| Total Incidents | Non Injury                | Asset Damage |
| 2088            | 448                       | 31           |
| Total Minor     | Total Major               | Vehicle      |
| 1531            | 19                        | 57           |
|                 | Total Fatality            |              |
|                 | 2                         |              |
|                 | _                         |              |
|                 |                           |              |