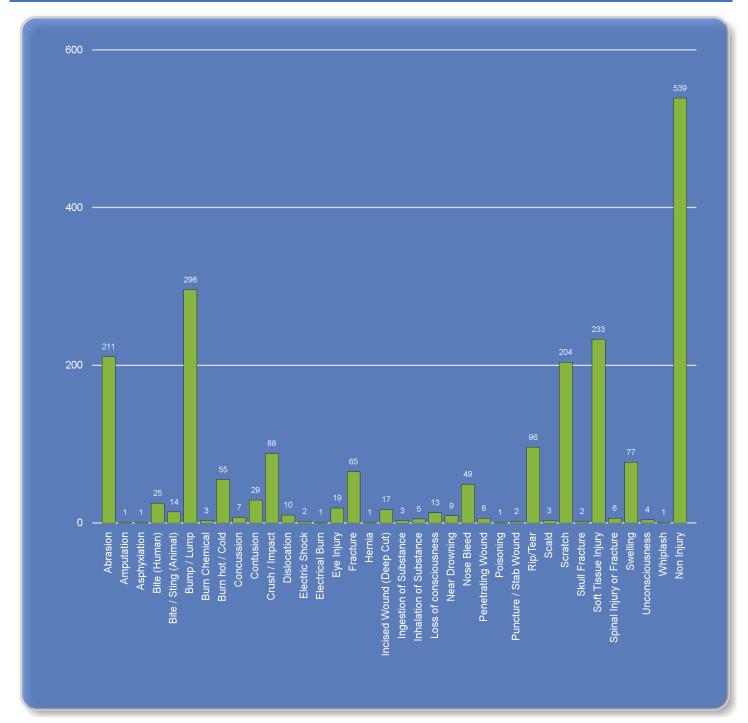

|                 | Total Number of Incidents |              |
|-----------------|---------------------------|--------------|
|                 |                           |              |
| Total Incidents | Non Injury                | Asset Damage |
| 2088            | 448                       | 31           |
| Total Minor     | Total Major               | Vehicle      |
| 1531            | 19                        | 57           |
|                 | Total Fatality            |              |
|                 | 2                         |              |
|                 | _                         |              |
|                 |                           |              |