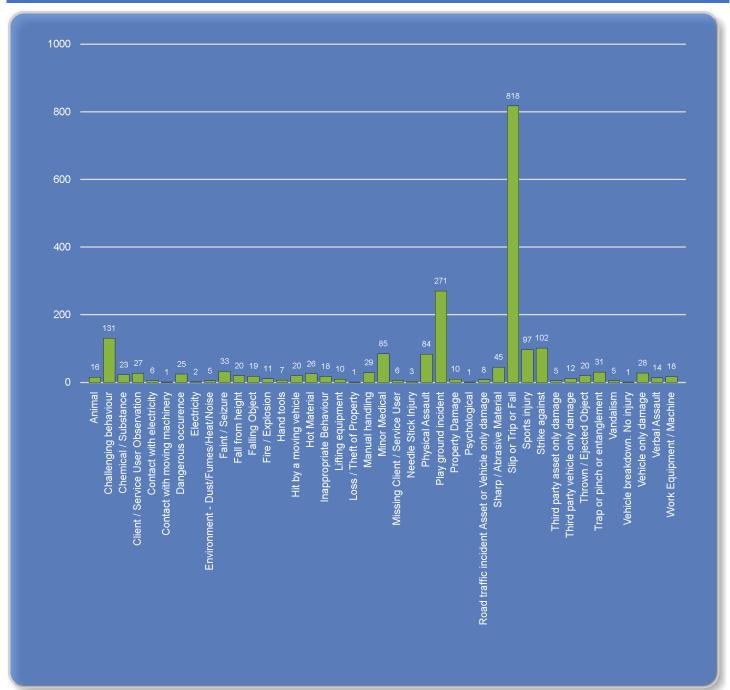

# Accident Incident Report 01/04/2021 - 31/03/2022

\*\*Total Accidents and Incidents within this report are an accurate representation of the number reported to Corporate Health and Safety within the dates specified. Where a breakdown by person type, Injury type or location is provided, these numbers may vary to reflect such circumstances where more than one person has been involved in a single reported Accident or Incident.\*\*

|                 | Total Number of Incidents |              |
|-----------------|---------------------------|--------------|
|                 |                           |              |
| Total Incidents | Non Injury                | Asset Damage |
| 2088            | 448                       | 31           |
| Total Minor     | Total Major               | Vehicle      |
| 1531            | 19                        | 57           |
|                 | Total Fatality            |              |
|                 | 2                         |              |
|                 | _                         |              |
|                 |                           |              |