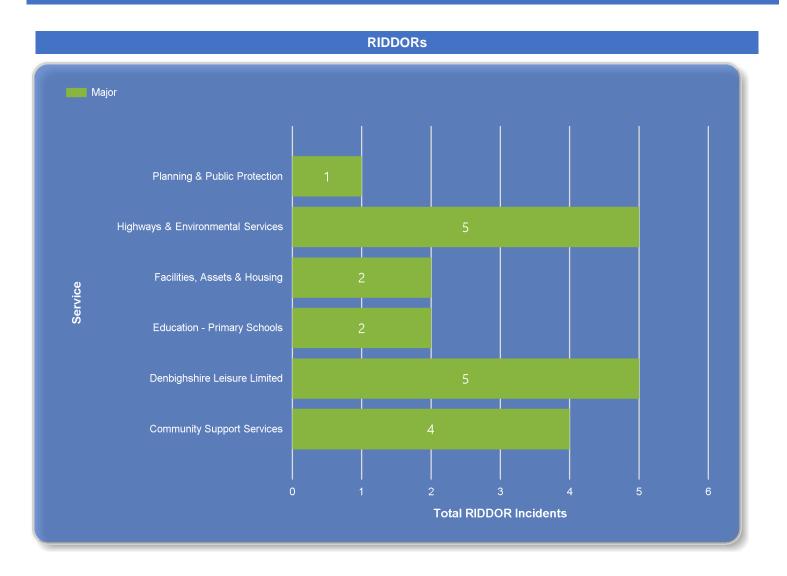

|                 | Total Number of Incidents |              |
|-----------------|---------------------------|--------------|
|                 |                           |              |
| Total Incidents | Non Injury                | Asset Damage |
| 2088            | 448                       | 31           |
| Total Minor     | Total Major               | Vehicle      |
| 1531            | 19                        | 57           |
|                 | Total Fatality            |              |
|                 | 2                         |              |
|                 | _                         |              |
|                 |                           |              |