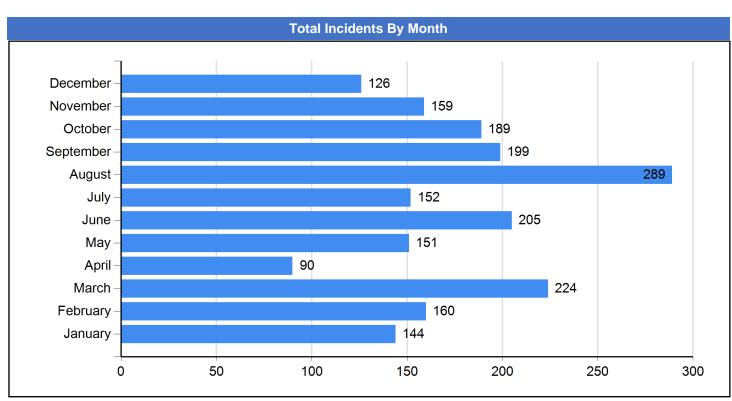

# Accident Incident Report 01/04/2021 - 31/03/2022

\*\*Total Accidents and Incidents within this report are an accurate representation of the number reported to Corporate Health and Safety within the dates specified. Where a breakdown by person type, Injury type or location is provided, these numbers may vary to reflect such circumstances where more than one person has been involved in a single reported Accident or Incident.\*\*

|                 | Total Number of Incidents |              |
|-----------------|---------------------------|--------------|
|                 |                           |              |
| Total Incidents | Non Injury                | Asset Damage |
| 2088            | 448                       | 31           |
| Total Minor     | Total Major               | Vehicle      |
| 1531            | 19                        | 57           |
|                 | Total Fatality            |              |
|                 | 2                         |              |
|                 | _                         |              |
|                 |                           |              |